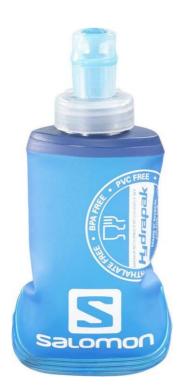

# SOFT FLASK 150ml/5oz L35980200 None

None

## Shrink while you drink soft flask. 150ml

The SOFT FLASK 150ml/5oz is flexible and compresses as you drink to eliminate water bouncing inside. Reduces sucking effort. The valve won't leak until you bite it.

### Lightweight

water in your bottle. This soft flask compresses as you drink, letting you know how much you have left.

Eliminate the annoying sloshing of Minimal construction and shrink while you drink means it gets lighter as you run!

### **Easy drinking**

Super fast and accessible, a light squeeze gives ample hydration, without leaking.

- Dimensions (L x W x D in cm) : 12 x 7 x 3 Volume (liters) :0.15
- Weight (grams) : 12

## HYDRATION

- Pinch-weld construction
- PVC, bisphenol A free
- Rocket valve

## FABRICS

• TPU

The picture displayed is taken on a salesman sample.