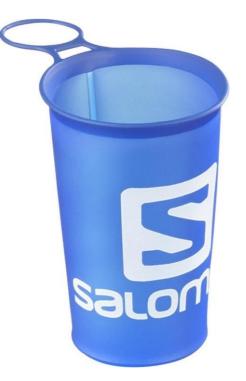

# SOFT CUP SPEED | 50ml/5oz L39389900 None

None

### Stowable soft cup running.

Since the SOFT CUPSPEED I 50ml/50z goes with you to every race, make it follow the no-bounce rule! This one is soft so you can stow it in a pocket. Or use the loop and clip it for easy access.

#### **Easy access**

#### Stowable

Stashes easily in a pocket so it's easy to grab.

#### **PVS** and **Bisphenol-A** free

A cup you can feel good about: PVS and Bisphenol-A free.

Use the loop to clip it for easy access.

- Dimensions (L x W x D in cm) : 15 x 10
  Volume (liters) :0.15
  Weight (grams) : 12

### HYDRATION

• PVC, bisphenol - A free

### **MISCELLANEOUS**

- Reusable and collapsible
- Beyond lifetime guarantee

## FABRICS

• TPU

The picture displayed is taken on a salesman sample.