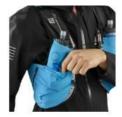

### Stowable soft cup running.

Since the SOFT CUPSPEED I 50ml/50z goes with you to every race, make it follow the no-bounce rule! This one is soft so you can stow it in a pocket. Or use the loop and clip it for easy access.

#### **Easy access**

#### Stowable

Stashes easily in a pocket so it's easy to grab.