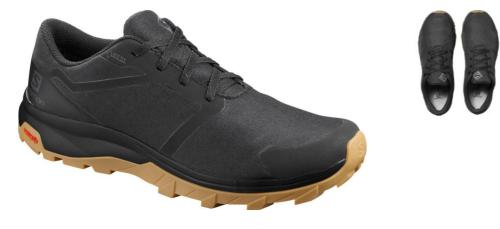

# OUTbound GTX L40791700 Black/Black/Gum1a

Black/Black/Gum1a

## A lightweight, sleek outdoor shoe for all your activities.

Blending modern style and discrete performance details, the OUTbound GTX moves easily from daily life to any outdoor activity. This lightweight shoe is protective and grippy, offering the right blend of protection, comfort and style. And a full waterproof Gore-Tex membrane keeps your feet dry when walking in snow, rain, or sleet.