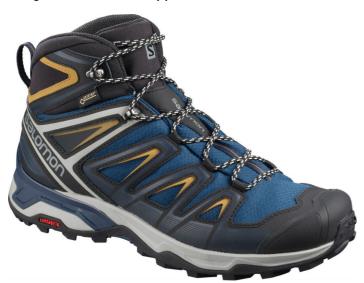

# X ULTRA 3 MID GTX L40814100 Sargasso Sea/Dark Sapphire/Bistre

Sargasso Sea/Dark Sapphire/Bistre

# A supportive, mid-cut hiking shoe that's easy up, even easier down.

A best seller, the X ULTRA MID 3 GTX has evolved into an even more effective hiking shoe thanks to Descent Control technology that efficiently tackles technical hikes and really shines during tough descents. Wear this pair and head downhill with a spring in your step, even in wet conditions.

#### **Foothold**

A refined last works with the reinforced top arm of the sensifit, holding your foot comfortably in place, especially moving downhill. the sole to stabilize your heel.

### Stability and cushioning

The Advanced Chassis, surrounded by foam cushioning for comfort, connects directly to

#### Grip

Two different types of rubber result in better grip. A patterned area on the heel grabs terrain more aggressively, giving you more control especially on descents.

Ortholite