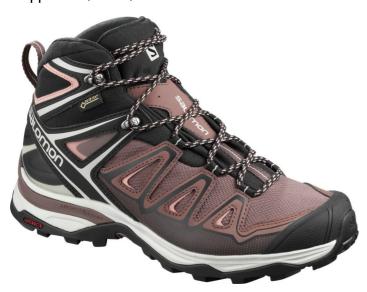

# X ULTRA 3 MID GTX W L40814400 Peppercorn/Black/Coral Almond

Peppercorn/Black/Coral Almond

## A supportive, mid-cut hiking shoe that's easy up, even easier down.

Specially designed to accommodate women, the best selling X ULTRA MID 3 GTX W has evolved into an even more effective hiking shoe. Thanks to Descent Control technology, this shoe efficiently tackles technical hikes and really shines during tough descents. Wear this pair and head downhill with a spring in your step, even in wet conditions.

#### Foothold

A refined, women's specific last works with the reinforced top arm of the sensifit, holding your foot comfortably in place, especially moving downhill.

## Stability and cushioning

An asymmetrical chassis designed Two different types of rubber to accommodate a woman's anatomy maximizes stability and cushioning, while minimizing fatigue on rugged terrain.

#### Grip

result in better grip. A patterned area on the heel grabs terrain more aggressively, giving you more control especially on descents.