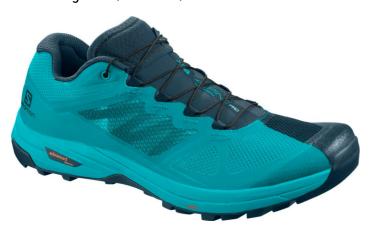

# X ALPINE W /PRO L40926900 Reflecting Pond/Tile Blue/Tile Blue

Reflecting Pond/Tile Blue/Tile Blue

# Trail running ride and climbing capability for technical, alpine terrain.

Take your mountain running to a higher plane with the XA ALPINE PRO. Built with all the precise foothold and ride you expect from a Salomon running shoe, it has a Carbon Edging Chassis and climbing zone in the sole for stability and grip while scrambling, and the upper is reinforced with a light, durable film for rugged terrain.

## Trail running capability

Utilizing Salomon's trail running expertise, this shoe offers the ride TA for maximum grip on rocky and precise foothold you want for running technical trails.

# Climbing grip

The sole is built with Contagrip® surfaces, and a climbing area under the 1st and second meta are built for scrambling.

#### **Durability**

The upper is reinforced in highwear areas, to stand up to rugged scrambles and technical trails.