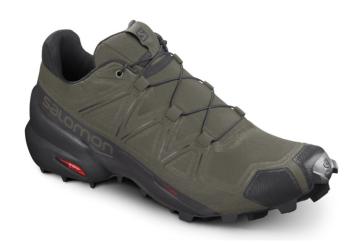

# SPEEDCROSS 5 L40968100 Grape Leaf/Black/Phantom

Grape Leaf/Black/Phantom

Ortholite®

#### Grip

The sole of SPEEDCROSS 5 has larger lugs with more space and an updated geometry, delivering better push-off grip and braking grip, in all surface conditions.

### Fit

SPEEDCROSS 5 uses a completely welded upper, with dissociated sensifit arms. it moves more naturally with your foot, and dials in the comfort.