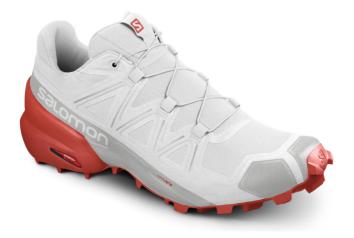

# SPEEDCROSS 5 L40968400 Wht/Wht/Cherry To

Wht/Wht/Cherry To

## The rebirth of Salomon's legendary trail shoe with unmatched grip and fit.

To create the next generation SPEEDCROSS 5, we went back to the source code, capitalizing on the values that make SPEEDCROSS legendary. Even more grip, and a more dynamic upper set a new high-bar on performance and fit. And with better stability and a refined look, a new legend has arrived.

#### Grip

The sole of SPEEDCROSS 5 has larger lugs with more space and an updated geometry, delivering better push-off grip and braking grip, in all surface conditions.