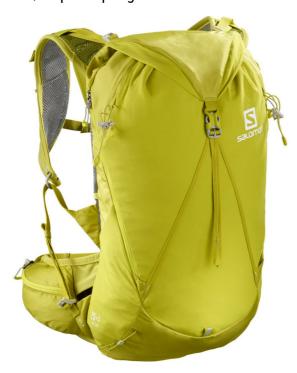

# **OUT DAY 20+4** LC1082600 Citronell/Sulphur Spring

Citronell/Sulphur Spring

Engineered for comfort on the go, the OUT DAY 20+4 is ready for any fast-paced outdoor sport. It's clean, modern look is complimented by a harness system that lets the pack move with you, and gear attachments that put your poles, ice axes or accessories within easy reach.

#### Freedom of movement

A pack so comfortable, you'll forget you're wearing it. The MotionFit harness system offers a compartment, multiple stash snug, stable fit that moves with you and ventilates.

## multifunction

One pack for all the active sports you do? With an expandable main points, a svelte 'Speed Shape', and pole / iceaxe holder, the answer is yes.

# **LOAD MANAGEMENT**

- Load lifter straps
- Smart sternum strap

#### SHOULDER STRAPS

· Motion harness with vented EVA foam and twin stabilizer