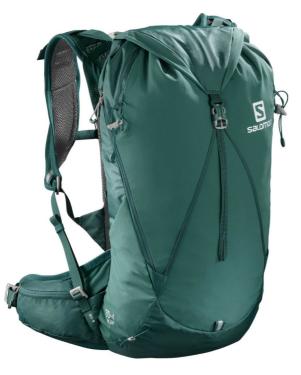

## A lightweight pack for fast-paced, one-day outdoor activities.

Engineered for comfort on the go, the OUT DAY 20+4 is ready for any fast-paced outdoor sport. It's clean, modern look is complimented by a harness system that lets the pack move with you, and gear attachments that put your poles, ice axes or accessories within easy reach.

#### Freedom of movement

A pack so comfortable, you'll forget you're wearing it. The MotionFit harness system offers a compartment, multiple stash snug, stable fit that moves with you and ventilates.

#### multifunction

One pack for all the active sports you do? With an expandable main points, a svelte 'Speed Shape', and pole / iceaxe holder, the answer is yes.