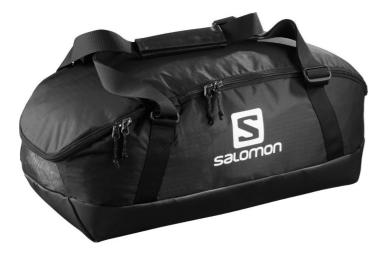

# **PROLOG 40 BAG** LC1083300 Black

**Black** 

## A rough and ready outdoor gym bag.

The toughest duffel you'll ever need, the PROLOG 40 BAG is made from a durable, waterproof material so you can set it down on wet ground or rough rocks without worry. It has separate compartments for clean and dirty items, and carries easily.

### **Durability**

Built to be abused, the bottom of this pack is constructed from an ultra-durable waterproof material that you can even set down in a puddle.