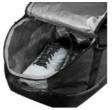

## **Organization**

Prolog 40 keep the dry stuff dry and separated from the wet stuff.

### **POCKETS & COMPARTMENTS**

- 1 main compartment
- 1 wet compartment
- 2 internal pockets