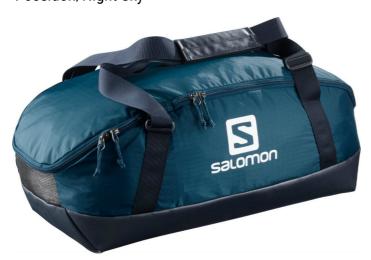

# PROLOG 40 BAG LC1083400 Poseidon/Night Sky

Poseidon/Night Sky

## A rough and ready outdoor gym bag.

The toughest duffel you'll ever need, the PROLOG 40 BAG is made from a durable, waterproof material so you can set it down on wet ground or rough rocks without worry. It has separate compartments for clean and dirty items, and carries easily.

### **Durability**

Built to be abused, the bottom of this pack is constructed from an ultra-durable waterproof material that you can even set down in a puddle.

### Easy carrying

Adjustable shoulder straps make it Individual compartments in the easy to tote this bag around between home, office, gym, and far-off destinations.

## **Organization**

Prolog 40 keep the dry stuff dry and separated from the wet stuff.