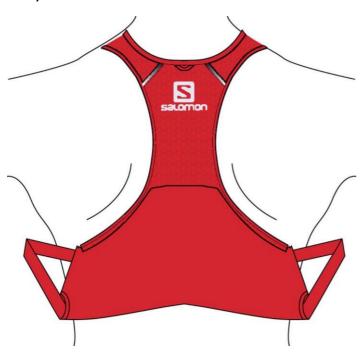

#### Visibility

Reflective details on the back help keep you seen on city streets.

## **Comfort in motion**

The lightweight harness construction flows easily over your shoulders, adjustable twin straps provide stability, and 3D mesh facilitates airflow.

- Stab system
- Perforated EVA shoulder strap