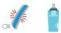

# AGILE 2 SET LC1093200 Citronelle/Sulphur Spring



Citronelle/Sulphur Spring





### Minimalist pack for easy hydration on shorter runs.

The AGILE 2 SET is perfect for a quick run in the city. Its minimalist design efficiently carries keys, cards and phones, and makes access to hydration easy. Comfortable and convenient, it's great for short active sessions.

## **Essential capacity**

A "power mesh" pouch expands and compresses to securely carry essentials such as a soft hydration flask, a car key, and a credit card – even a lightweight jacket if needed.

• Back Length (cm): 33

• Dimensions (L x W x D in cm) : 34 x 25

Volume (liters): 2.2Weight (grams): 170

Weight including accessories (grams): 230

#### **BACK SYSTEMS**

• 3D comfort

#### **LOAD MANAGEMENT**

- Large twin link
- One size fitsall

### **SHOULDER STRAPS**

- Harness construction
- Padded shoulde