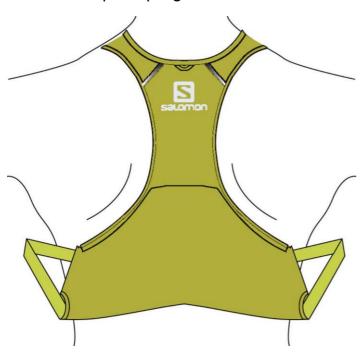

### Minimalist pack for easy hydration on shorter runs.

The AGILE 2 SET is perfect for a quick run in the city. Its minimalist design efficiently carries keys, cards and phones, and makes access to hydration easy. Comfortable and convenient, it's great for short active sessions.

## **Essential capacity**

A "power mesh" pouch expands and compresses to securely carry essentials such as a soft hydration flask, a car key, and a credit card – even a lightweight jacket if needed.

• Back Length (cm): 33

### **Comfort in motion**

The lightweight harness construction flows easily over your shoulders, adjustable twin straps provide stability, and 3D mesh facilitates airflow.

- Stab system
- Perforated EVA shoulder strap

# **POCKETS & COMPARTMENTS**

- I back kangooroopocket2 front soft hydration elastic pockets

# **CARRYING SYSTEM**

• Key holder