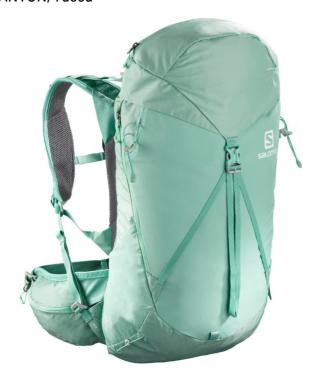

# A lightweight, women's specific pack for all overnight outdoor activites.

Engineered for women on the go, the OUT NIGHT 28+5 W is ready for any fast-paced aventure up to 2 days. It's clean, modern look is complimented by a harness system that lets the pack move with you, and gear attachments that put your poles, iceaxes or accessories within easy reach. A removable lid adds 5L of capacity.

## Freedom of movement

The MotionFit harness system offers a snug, stable fit that moves comfortably with you. Women's specific version is curved to fit a female torso and shorter spine length.

#### multifunction

One pack for all the active sports you do? With an expandable main compartment, multiple stash points, a svelte 'Speed Shape', and pole / iceaxe holder, the answer is yes.